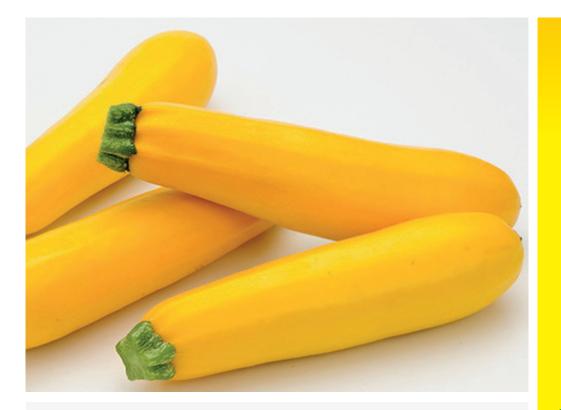

## Hybrid Zucchini

- Strong, open plant
- Bright, golden yellow
- Slightly bulbous, cylindrical
- High yielding
- Stems are contrasting dark green

Additional comments and cultural notes

Disclaimer: All cultural information and recommendations are provided as a guide only. Local environmental conditions or growing practices adopted may influence varietal performance. No liability will be accepted by Terranova Seeds Pty Limited, or its representatives as to the accuracy of the information provided.